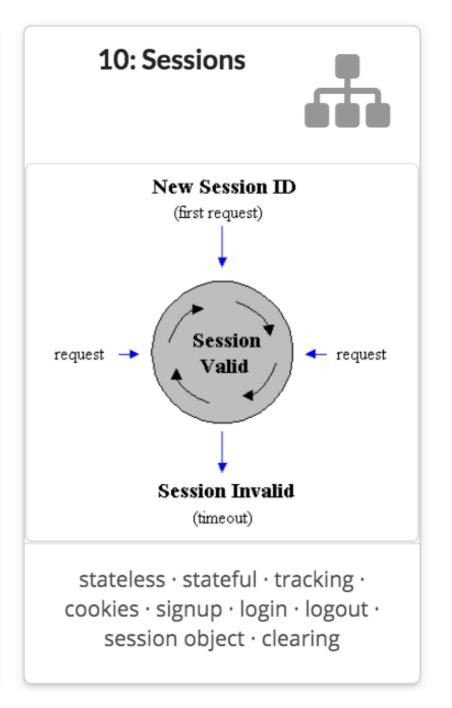

#### 10: Sessions

 $stateless \cdot stateful \cdot tracking \cdot$ cookies · signup · login · logout session object · clearing