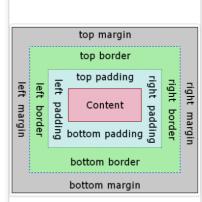

3: The Box Model

content · padding · border · margin  $\cdot$  style  $\cdot$  width  $\cdot$  colour  $\cdot$  dom  $\cdot$  layout · float · left · right

html versions · header · main · nav · primary · secondary · footer · semantic elements  $\cdot$  html style guide