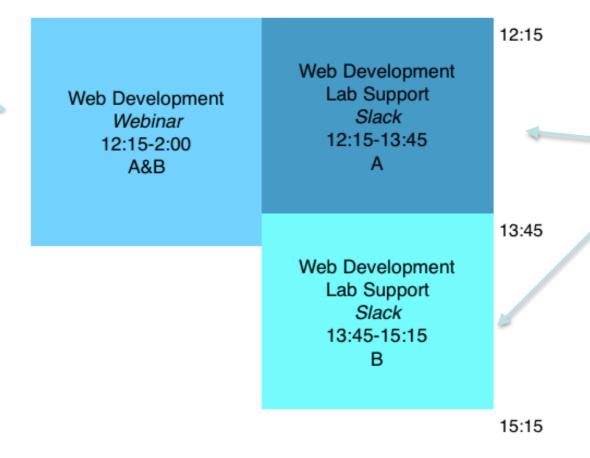

## Web Development Module Overview

Timetable + Schedule

Module Overview

Assignment Sequencing

| JESDAY THURSDAY | FRIDAY |
|-----------------|--------|
|-----------------|--------|

10:45

### Webinar

Lab
Support
Help
Desk