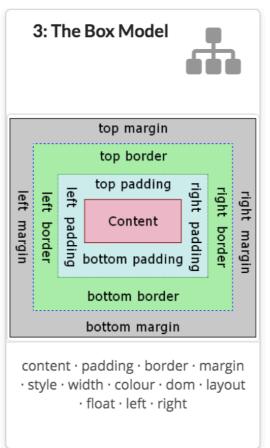

3: The Box Model

content · padding · border · margin  $\cdot$  style  $\cdot$  width  $\cdot$  colour  $\cdot$  dom  $\cdot$  layout · float · left · right

html versions · header · main · nav · primary · secondary · footer · semantic elements  $\cdot$  html style guide