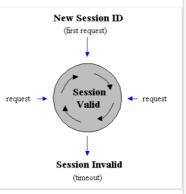

#### 10: Sessions

 $stateless \cdot stateful \cdot tracking \cdot$ cookies · signup · login · logout session object · clearing