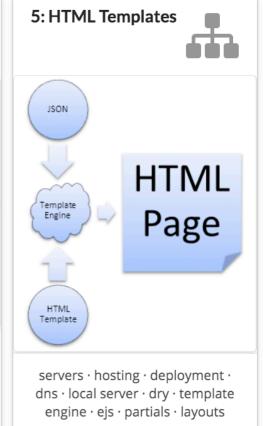

servers  $\cdot$  hosting  $\cdot$  deployment  $\cdot$ dns · local server · dry · template engine · ejs · partials · layouts