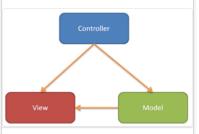

#### 8: Model View Controller

model · view · controller · config template · layout · database · table · entity · onetomany