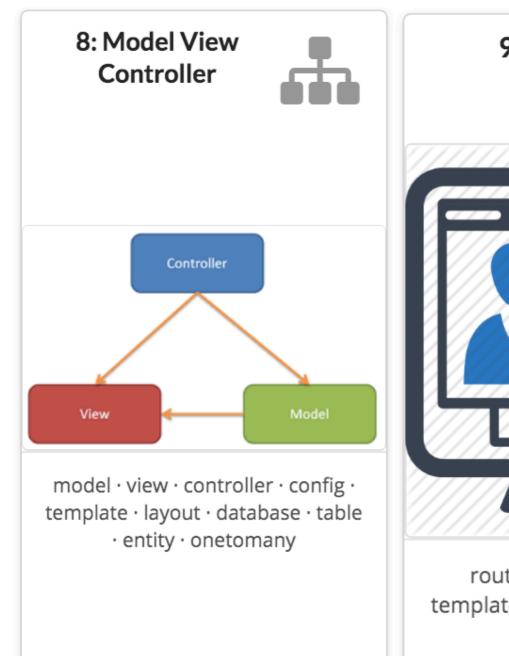

#### 8: Model View Controller

model · view · controller · config template · layout · database · table · entity · onetomany