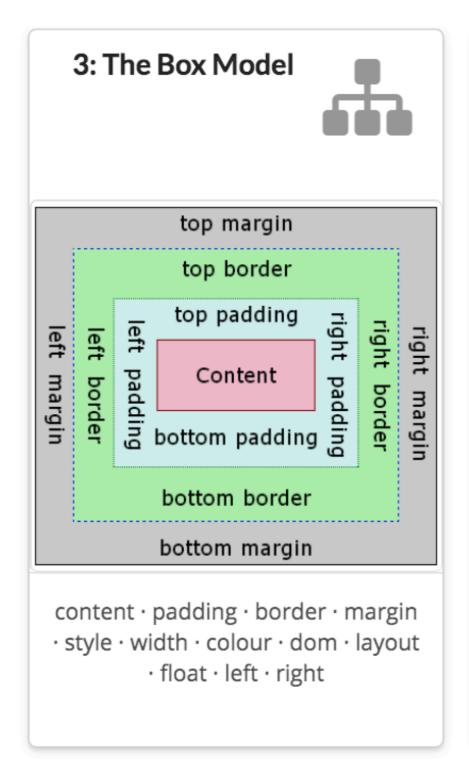

3: The Box Model

content · padding · border · margin  $\cdot$  style  $\cdot$  width  $\cdot$  colour  $\cdot$  dom  $\cdot$  layout · float · left · right

html versions · header · main · nav · primary · secondary · footer · semantic elements  $\cdot$  html style guide