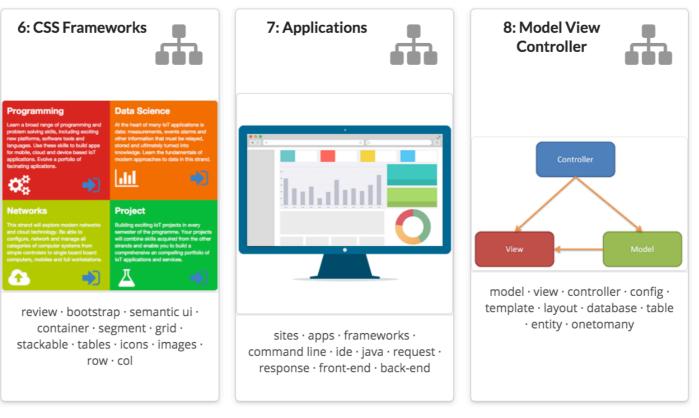

#### 6: CSS Frameworks

container  $\cdot$  segment  $\cdot$  grid  $\cdot$ stackable · tables · icons · images · row · col

#### 7: Applications

sites · apps · frameworks · command line · ide · java · request response · front-end · back-end

#### 8: Model View Controller

model · view · controller · config template · layout · database · table · entity · onetomany