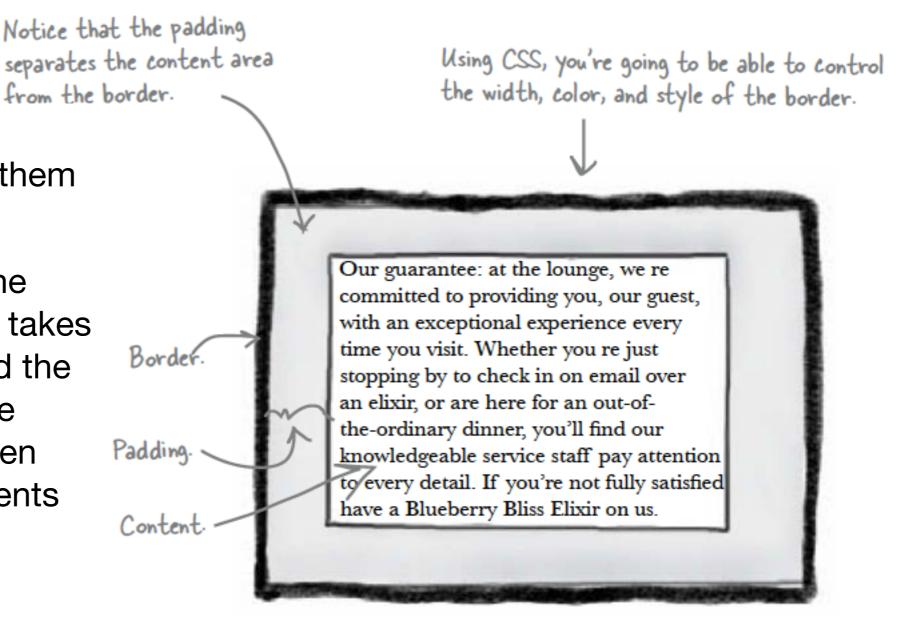

The content area, which holds the content (text or an image, for instance).

The content area is surrounded by optional transparent padding

An optional border can be placed around the padding.

And finally, an optional transparent margin surrounds everything.

### Border

Elements can have an optional border around them

 The border surrounds the padding and because it takes the form of a line around the content, borders provide visual separation between content and other elements on the same page