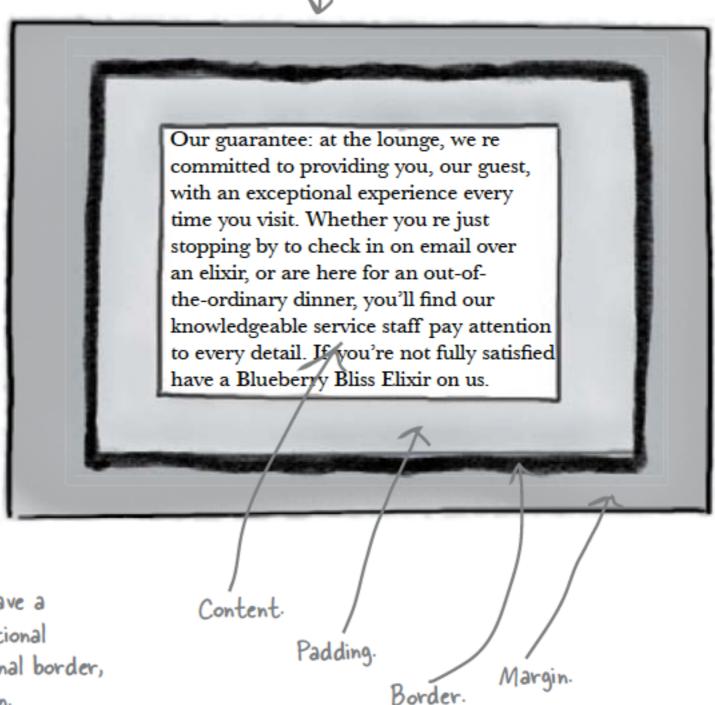

This is the entire element. We have a content area, surrounded by optional padding, surrounded by an optional border, surrounded by an optional margin.

Using CSS, you're going to be able to control the width of the entire margin, or of any particular side (top, right, bottom, or left).