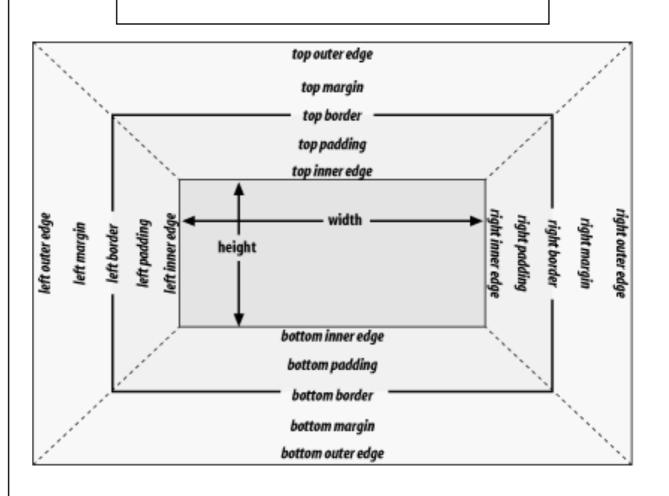

### CSS Box Model

- So far, your CSS has focussed on changing simple properties of elements, like size, color, and decorations. For effective layout control, you have got to move on to the box model.
- The box model is how CSS sees elements.
- CSS treats every single element as if it were represented by a box.
- All elements are treated as boxes: paragraphs, headings, block quotes, lists, list items, and so on. Even inline elements like <em> and links are treated by CSS as boxes

- Boxes consist of:
  - Content
  - Padding
  - Border
  - Margin

From the perspective of CSS, every element is a box.

Every box is made up of a content area along with optional padding, border, and margins.

The content area, which holds the content (text or an image, for instance).

The content area is surrounded by optional transparent padding

An optional border can be placed around the padding.

And finally, an optional transparent margin surrounds everything.

## Content Area

- Every element starts
   with some content, like
   text or an image, and
   this content is placed
   inside a box that is just
   big enough to contain it.
- The content area has no whitespace between the content and the edge of the box

We've drawn an edge around the content area just so you know how big it is. But in a browser there is never a visible edge around the content area.

The content area holds the element's content. It's typically just big enough to hold the content.

# Padding

- Any box can have a layer of padding around the content area.
- Padding is optional, so you don't have to have it, but you can use padding to create visual whitespace between the content and the border of the box.
- The padding is transparent and has no color or decoration of its own.

Using CSS, you're going to be able to control the width of the padding around the entire content area, or even control the padding on any one side (top, right, bottom, or left).

### Border

Elements can have an optional border around them

 The border surrounds the padding and because it takes the form of a line around the content, borders provide visual separation between content and other elements on the same page

 Borders can be various widths, colors and styles

# Margin

- The margin is also optional and surrounds the border.
- The margin gives you a way to add space between your element and other elements on the same page.
- If two boxes are next to each other, the margins act as the space in between them.
- Like padding, margins are transparent and have no color or decoration of their own.

This is the entire element. We have a content area, surrounded by optional padding, surrounded by an optional border, surrounded by an optional margin.

Using CSS, you're going to be able to control the width of the entire margin, or of any particular side (top, right, bottom, or left).